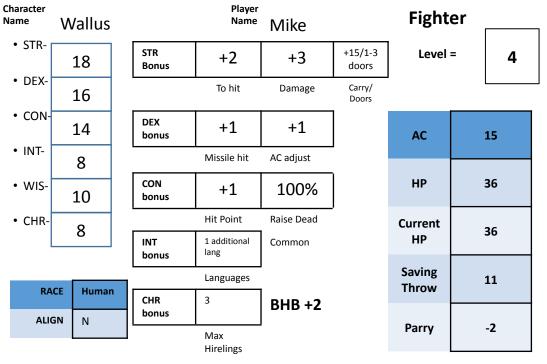

| Chainmail 14+1 = 15                                                                                                                            | Dungeoneer's Pack: Backpack, crowbar, hammer, 10 pitons, 10                                  | , <del></del>                                             |  |
|------------------------------------------------------------------------------------------------------------------------------------------------|----------------------------------------------------------------------------------------------|-----------------------------------------------------------|--|
| Weapons Two Handed Sword 1d20+4 (1d10+3) Maul 1d20+4 (1d10+3)? Hand Axe X 2 1d20+4 (1d6+3) Dagger 1d20+4 (1d4+3) Long Bow 1d20+3 (1d6+3) 70 ft | torches, tinderbox, 2 flasks of oil,<br>10 days rations, waterskin, 50'<br>hemp rope on side |                                                           |  |
| 24 Arrows (12 in quiver/12 in Pack)                                                                                                            |                                                                                              |                                                           |  |
| Fighter Abilities Multiple Attacks on 1hd or less per level each round Parry Ability to enemy attack = -2                                      |                                                                                              | Arrows/Bolts  OOOO  OOOO  OOOO  OOOOO  OOOOO  OOOOO  OOOO |  |