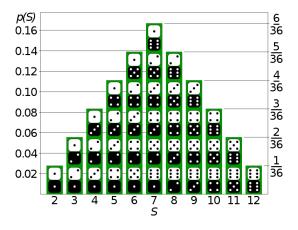

## 2d6 Probability Worksheet The Witch and the Wendigo

| Questions                                                                     | Fraction | Decimal | % (tenths) |
|-------------------------------------------------------------------------------|----------|---------|------------|
| What is the probability of rolling a 12?                                      |          |         |            |
| What is the probability of rolling a 4?                                       |          |         |            |
| What is the probability of rolling a 7?                                       |          |         |            |
| What is the probability of rolling a 7 or higher?                             |          |         |            |
| What is the probability of rolling an 8 or higher?                            |          |         |            |
| If you add +1 to the roll, What is the probability of rolling an 8 or higher? |          |         |            |